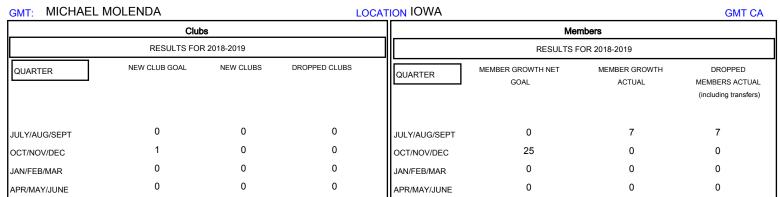

## District 9 SE

Results as of: 08/31/2018

| DROPPED CLUBS: 0  DROPPED MEMBERS |        | 6 CLUBS OF 48 ADDED 1 OR MORE<br>NEW MEMBERS | GENDER DISTRIBUTION  MALE 785 (70.03%)  FEMALE 336 (29.97%)  Women Percentage Fiscal Year Goal: 32% |     |
|-----------------------------------|--------|----------------------------------------------|-----------------------------------------------------------------------------------------------------|-----|
| DECEASED                          | 0      | CLICK HERE FOR CUMULATIVE  MEMBERSHIP DATA   | TOTAL FAMILY UNIT MEMBERS                                                                           | 230 |
| CLUB CANCELLED OTHER              | 0<br>7 |                                              | FAMILY MEMBERS PAYING HALF                                                                          | 115 |
| TOTAL                             | 7      |                                              |                                                                                                     |     |