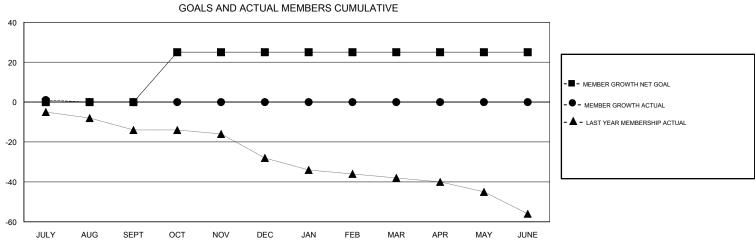

## District 9 SE

Results as of: 08/31/2018

| DROPPED CLUBS: 0  DROPPED MEMBERS |        | 6 CLUBS OF 48 ADDED 1 OR MORE<br>NEW MEMBERS | GENDER DISTRIBUTION  MALE 785 (70.03%)  FEMALE 336 (29.97%)  Women Percentage Fiscal Year Goal: 32% |     |
|-----------------------------------|--------|----------------------------------------------|-----------------------------------------------------------------------------------------------------|-----|
| DECEASED                          | 0      | CLICK HERE FOR CUMULATIVE  MEMBERSHIP DATA   | TOTAL FAMILY UNIT MEMBERS                                                                           | 230 |
| CLUB CANCELLED OTHER              | 0<br>7 |                                              | FAMILY MEMBERS PAYING HALF                                                                          | 115 |
| TOTAL                             | 7      |                                              |                                                                                                     |     |